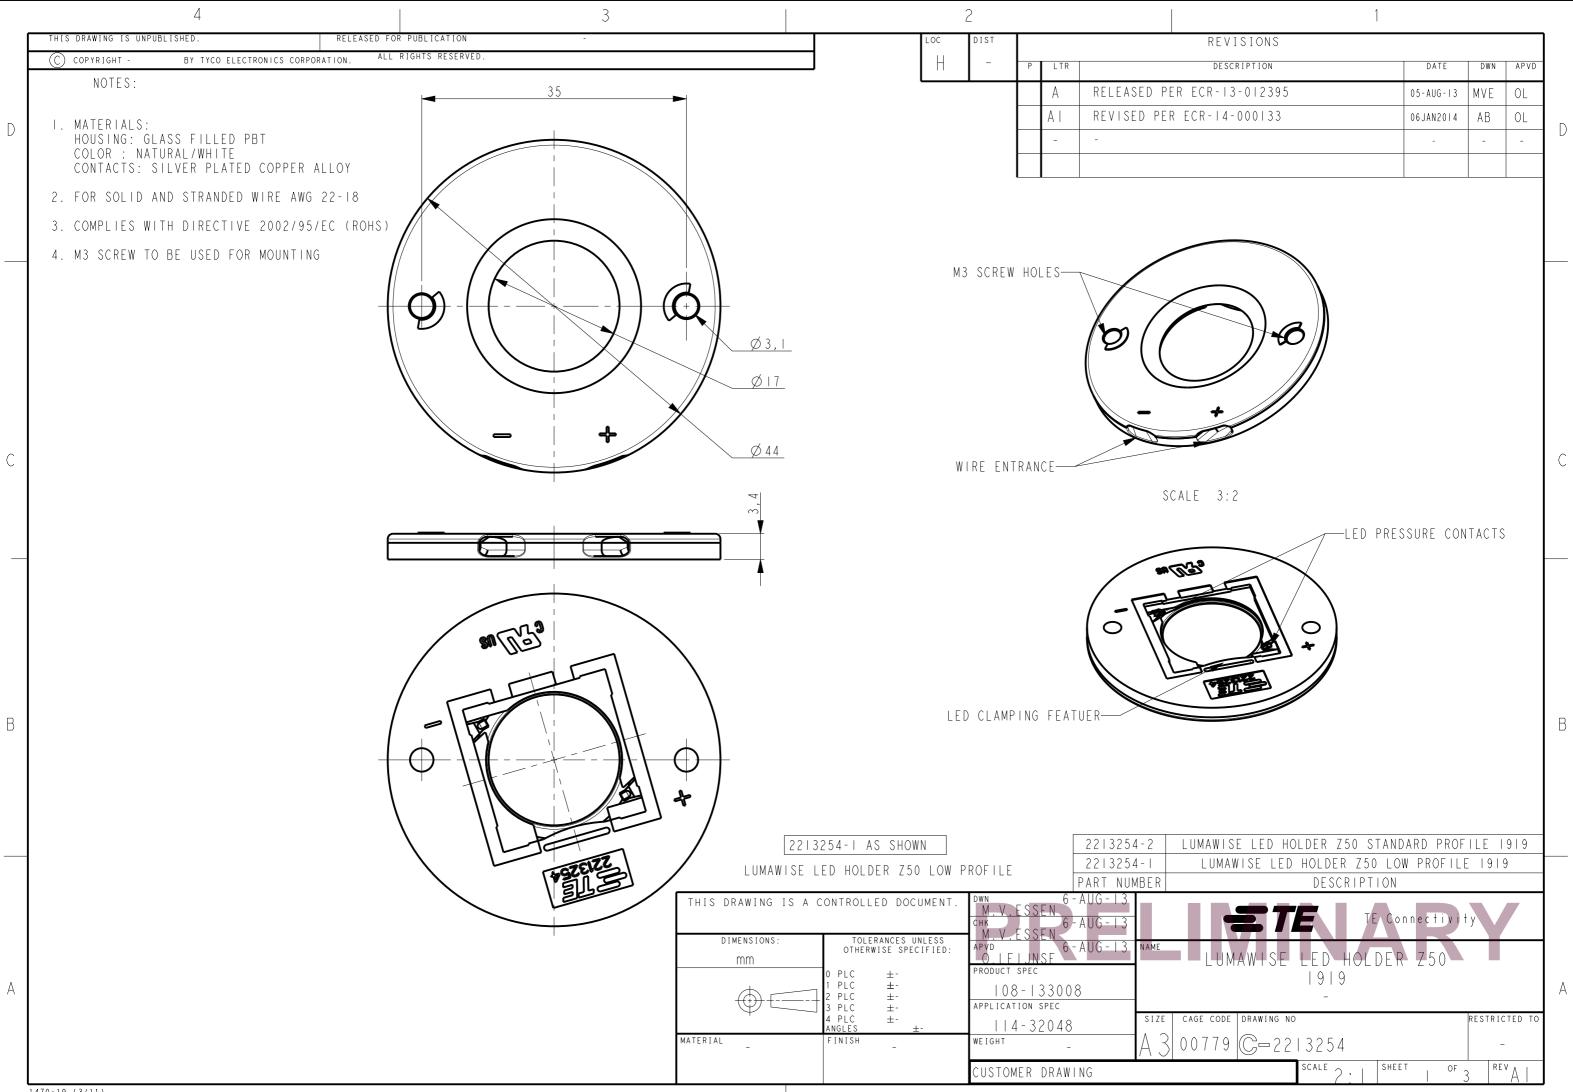

| REVISIONS     |           |     |      |
|---------------|-----------|-----|------|
| DESCRIPTION   | DATE      | DWN | APVD |
| ECR-13-012395 | 05-AUG-13 | MVE | OL   |
| CR- 4-000 33  | 06JAN2014 | AB  | OL   |
|               | -         | -   | -    |
|               |           |     |      |
|               |           | -   | -    |