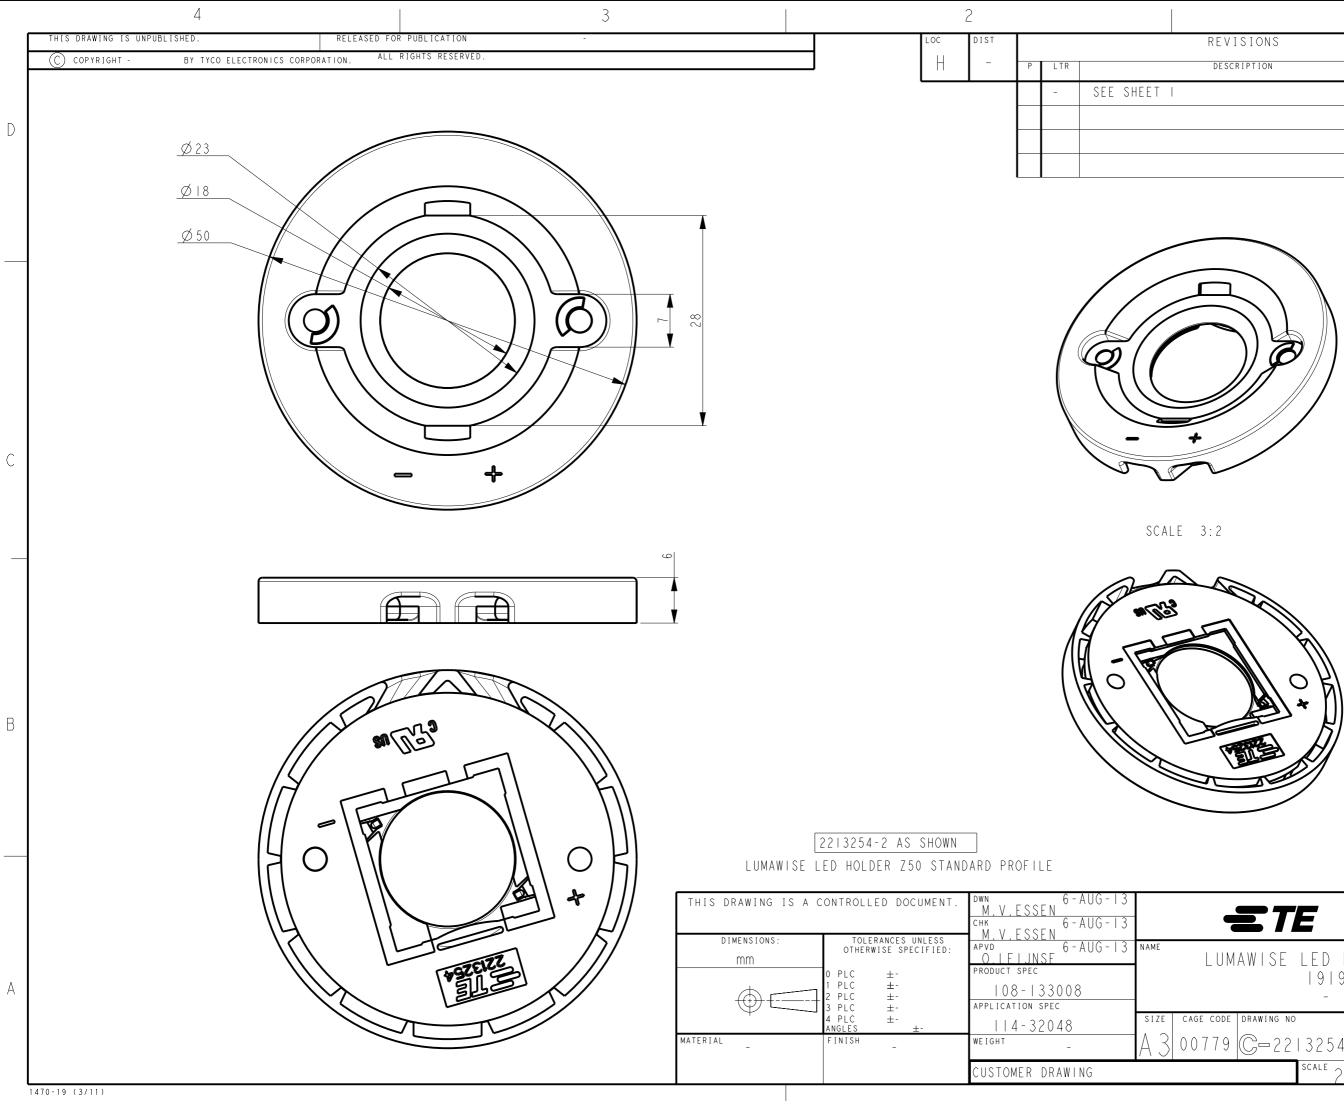

| REVISIONS   |    |        |      |
|-------------|----|--------|------|
| DESCRIPTION | DA | TE DWN | APVD |
|             | -  | -      | -    |
|             |    |        |      |
|             |    |        |      |
|             |    |        |      |